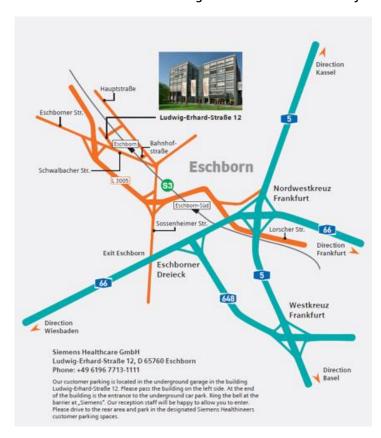

# **Arrival by Airplane**

You can reach the international Airport Frankfurt from all over the world. By car it will take 20 minutes from the Airport to SHS Eschborn.

## **Arrival by Train**

From Frankfurt to Eschborn it will take 20 minutes by regional train. SHS is situated within walking distance of the regional station "Eschborn".

## Public Transport from Frankfurt Airport

- Take the S-Bahn to "Hauptbahnhof"
- Change at Hauptbahnhof to the S3 towards "Bad Soden" or S4 towards "Kronberg"
- Get off at "Eschborn" station (6<sup>th</sup> stop, NOT station "Eschborn Süd")
- Turn immediately right, follow the path alongside the track until the level crossing, then left along "Dag Hammarskjöld Weg". The building is across the road opposite of you (10 min walk)