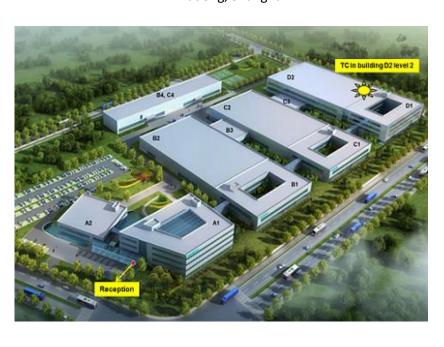

#### **Training rooms**

Please refer to the monitors at the entrance to the Siemens building and the Training Center lobby. It will list the training room for your course.

#### From reception to building D

Please follow the green labels on the glass doors in each building to find the Training Center Shanghai. You can also ask for help at the front desk.