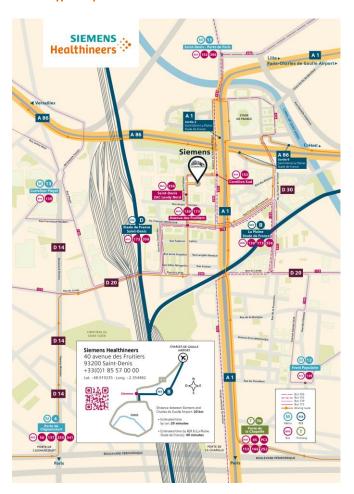

# **Training Location**

Siemens Healthcare Diagnostics S.A.S. Training Center 'Sisley Building' 40, avenue des Fruitiers 93527 Saint-Denis, France

E-Mail: dx-formation-france-fr.team@siemens-healthineers.com

## **Arrival by Airplane**

The nearest airport is Roissy Charles de Gaulle. By car, it takes 45 minutes from the airport to the Training Center in Saint Denis.

#### **Arrival by Train**

The nearest train station is "Gare du Nord".

### Arrival by Public Transport RER

Ligne D: « Stade de France / Saint Denis » station Ligne B: « La Plaine Stade de France » station

#### Metro Line 13

Chatillon-Montrouge / Saint Denis-Université : get off at "Saint-Denis Porte de Paris" + Bus 153 and 12 (Front Populaire) + Bus 139

#### Bus

139 : Saint-Ouen / Porte de la Villette

173: La Courneuve 8 mai 1945 / Porte de Clichy

## Information about the Area

Siemens Saint-Denis is 10 km from Paris city center and is located in the Northern district of Paris.