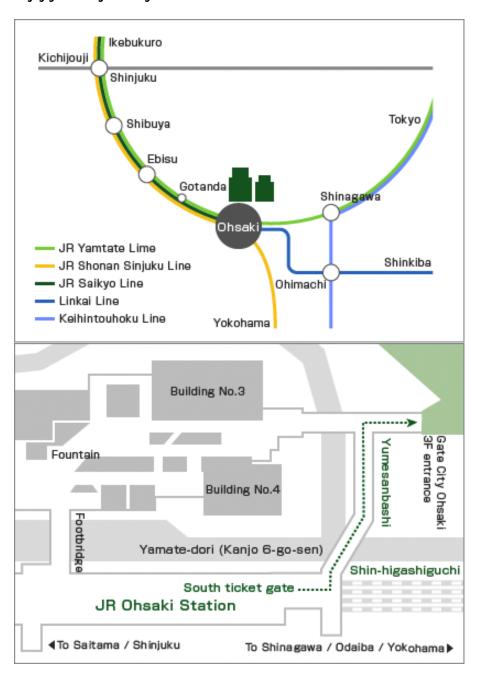

# **Training Location**

Gate City Osaki West Tower (1F & 6F) 1-11-1 Osaki, Shinagawa-ku, Tokyo 141-8644 JAPAN

Tel: +81334939600

Email: miki.koshiba@siemens-healthineers.com